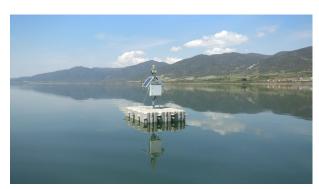

#### Project ID:

Installation of floating telemetry station for water quality monitoring to Volvi lake.

The station has been installed within the project: "Supply of equipment for the restoration of ecosystems degraded by human activity and the improvement of the conservation of protected habitats and species".

The station measures and transmits by telemetry **12 water quality parameters**, plus depth.

#### **Important!**

One of the most complete stations for monitoring of water quality parameters

#### **Important!**

Extremely low maintenance requirement

- The data transmission is made via mobile telephony every 60 minutes.
- The buoy is equipped with all the required marking systems (radar reflector, lamp, etc.).
- The measurements are logged in a data base and simultaneously supply automatically a web page.
- The system is extendable and it is able to accept extra sensors.
- Includes central cleaning system of the sensors.
- High tech, visitable buoy
- Triple power supply system with solar panels for maximize the operating stability