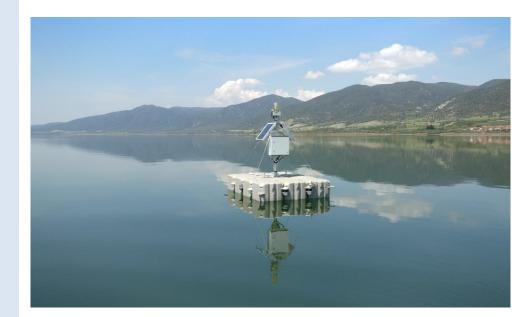

#### Project ID:

Installation of floating telemetry station for water quality monitoring to Volvi lake.

The station has been installed within the project: "Supply of equipment for the restoration of ecosystems degraded by human activity and the improvement of the conservation of protected habitats and species".

The station measures and transmits by telemetry **12 water quality parameters**, plus depth.

#### **Important!**

One of the most complete stations for monitoring of water quality parameters

#### **Important!**

Extremely low maintenance requirement

- The data transmission is made via mobile telephony every 60 minutes.
- The buoy is equipped with all the required marking systems (radar reflector, lamp, etc.).
- The measurements are logged in a data base and simultaneously supply automatically a web page.
- The system is extendable and it is able to accept extra sensors.
- Includes central cleaning system of the sensors.
- High tech, visitable buoy
- Triple power supply system with solar panels for maximize the operating stability