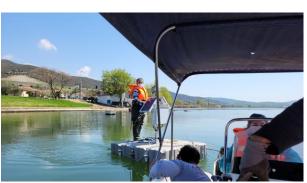

# FLOATING MONITORING STATION (BUOY) MANAGEMENT BODY OF KORONIA – VOLVI LAKE

#### Project ID:

Installation of floating telemetry station for water quality monitoring to Volvi lake.

The station has been installed within the project: "Supply of equipment for the restoration of ecosystems degraded by human activity and the improvement of the conservation of protected habitats and species".

#### **Important!**

Extremely low maintenance requirement

- The data transmission is made via mobile telephony every 60 minutes.
- The buoy is equipped with all the required marking systems (radar reflector, lamp, etc.).
- The measurements are logged in a data base and simultaneously supply automatically a web page.
- The system is extendable and it is able to accept extra sensors.
- Includes central cleaning system of the sensors.
- High tech, visitable buoy
- Triple power supply system with solar panels for maximize the operating stability