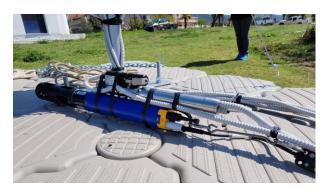

# FLOATING MONITORING STATION (BUOY) MANAGEMENT BODY OF KORONIA – VOLVI LAKE

#### Project ID:

Installation of floating telemetry station for water quality monitoring to Volvi lake.

The station has been installed within the project: "Supply of equipment for the restoration of ecosystems degraded by human activity and the improvement of the conservation of protected habitats and species".

The station measures and transmits by telemetry **12 water quality parameters**, plus depth.

#### **Important!**

Extremely low maintenance requirement

- The data transmission is made via mobile telephony every 60 minutes.
- The buoy is equipped with all the required marking systems (radar reflector, lamp, etc.).
- The measurements are logged in a data base and simultaneously supply automatically a web page.
- The system is extendable and it is able to accept extra sensors.
- Includes central cleaning system of the sensors.
- High tech, visitable buoy
- Triple power supply system with solar panels for maximize the operating stability