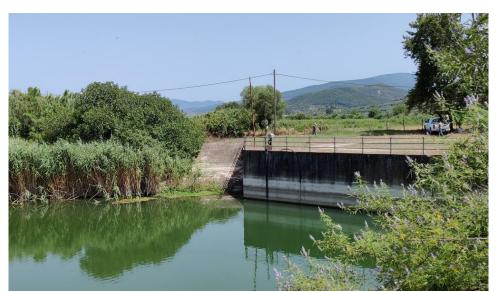

One station was installed in Lake Lysimachia and the second in Lake Trichonida.

## **Important!**

Extremely low maintenance requirements

- The data transmission is made via mobile telephony every 60 minutes.
- The measurements logged in data base and simultaneously supply automatically a website.
- The system is expandable and it is able to accept extra sensors.
- It has central cleaning wiper system for the sensors.
- Extremely low energy requirements
- Compact monitoring station