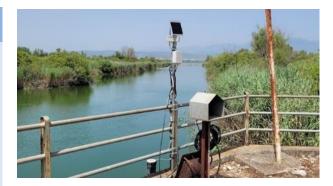

## Important!

Two of the most complete water quality monitoring stations

## **Important!**

Extremely low maintenance requirements

- The data transmission is made via mobile telephony every 60 minutes.
- The measurements logged in data base and simultaneously supply automatically a website.
- The system is expandable and it is able to accept extra sensors.
- It has central cleaning wiper system for the sensors.
- Extremely low energy requirements
- Compact monitoring station