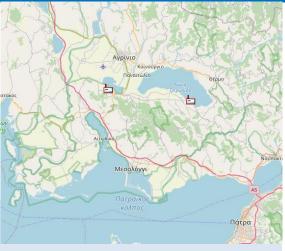

One station was installed in Lake Lysimachia and the second in Lake Trichonida.

## **ADMINISTRATOR**

Municipality of Agrinio