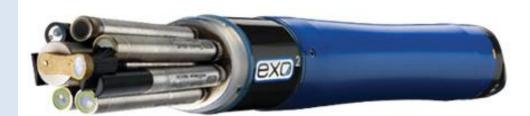

#### **Important!**

Combination of systems of worldwide top manufacturers

## **MEASURING PARAMETERS**

- Water temperature (°C)
- ♠ pH
- EC (μS/cm)
- TDS (mg/l)
- TSS (mg/l)
- **D.O.** (mg/l)
- O.R.P. (mV)
- Turbidity (NTU)
- Chlorophyll A' (μg/l)
- Algae (μg/l)