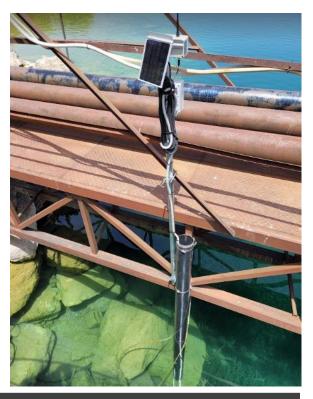

## Important!

Two of the most complete water quality monitoring stations

#### **Important!**

Combination of systems of worldwide top manufacturers

## **Important!**

Extremely low maintenance requirements

- The data transmission is made via mobile telephony every 60 minutes.
- The measurements logged in data base and simultaneously supply automatically a website.
- The system is expandable and it is able to accept extra sensors.
- It has central cleaning wiper system for the sensors.
- Extremely low energy requirements
- Compact monitoring station