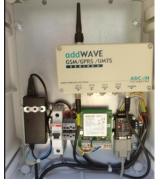

The measuring technology applied is a Doppler Profile system with a bottommounted system

The data transmission is based on the mobile telephone.