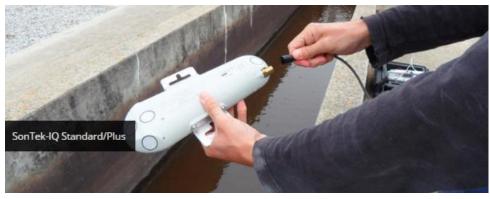

The measuring technology applied is a Doppler Profile system with a bottommounted system

The data transmission is based on the mobile telephone.